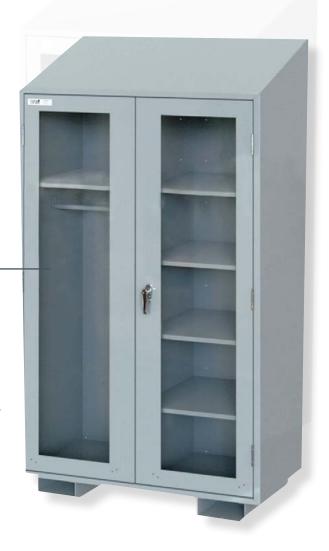

## Heavy-Duty EZI View Locker

Ezi View cabinet is a strong and robust mine spec cabinet that performs best for industrial applications, where goods need to be stored safely, dust free and displayed clearly. Ezi View cabinet is supplied standard with five adjustable shelves, offering a very versatile storage application for a vast and various range of items.

## Standard Features ~

- Made in Australia
- Full width shelf across top for large items
- Centre divider
- Hanging rail and space on left side of divider
- Four fixed shelves on right side of divider
- 100 kg UDL capacity per shelf
- Transparent doors allows viewing of content inside locker
- Sloping roof to prevent items from being stored on top
- Forklift sockets for ease of relocation
- Heavy-duty locking system for maximum security
- High-quality grey painted finish