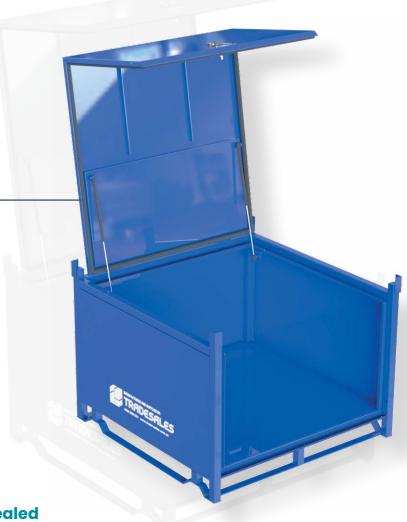

## **Heavy-Duty Site Boxes**

Designed to fit side by side on a truck bed.

## → Standard Features ~

- Heavy duty steel construction
- 1000kg WLL
- Lift up lid with flush lockable latch that does not protrude the extremities of the box
- Positive locking system on the base allows for storing in standard Pallet Racking
- Weatherproof design
- Stackable design
- · High Quality painted finish
- 4 way forklift access
- Safety bars to prevent tipping when being moved
- · Optional text available

Fully Sealed
Weatherproof