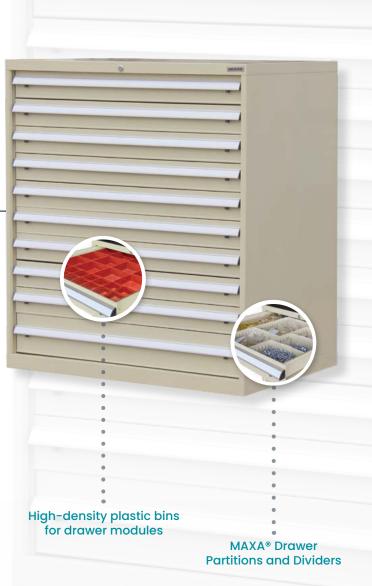

## MAXA High-Density Storage Module

Maxa® High Density Storage Cabinets are the ideal solution for storage of parts and tools, providing a high density alternative to shelving and bins.

## Standard Features ~

- · 100% drawer extension allows full drawer access
- Heavy duty telescopic bearing drawer runners give high load capacity per drawer
- Range of drawer sizes and compartments provides flexible storage
- All drawers lockable individually
- Central key locking for maximum security
- Drawer partitioning supplied standard
- Range of drawer accessories which include partitions, dividers and plastic bins
- The cabinet's smooth design gives your workshop a quality look
- Modular construction cabinets can be integrated together which maximizes space and creates a user friendly storage system.
- Mobile option cabinets can be fitted with castors for ease of maneuvering
- · High-quality beige powder-coated finish
- 9 x 100mm MLD18MPS and
- 1 x 150mm drawer MLD9MP