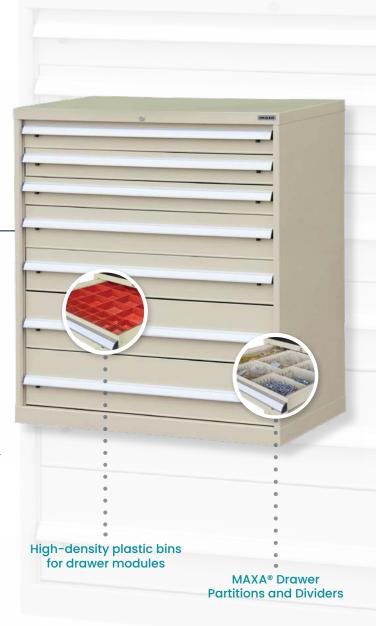

## → Standard Features ~

- 100% drawer extension allows full drawer access
- Heavy duty telescopic bearing drawer runners give high load capacity per drawer
- Range of drawer sizes and compartments provides flexible storage
- All drawers lockable individually
- · Central key locking for maximum security
- · Drawer partitioning supplied standard
- Range of drawer accessories which include partitions, dividers and plastic bins
- The cabinet's smooth design gives your workshop a quality look
- Modular construction cabinets can be integrated together which maximizes space and creates a user friendly storage system.
- Mobile option cabinets can be fitted with castors for ease of maneuvering
- · High-quality beige powder-coated finish
- 2 x 100mm MLD36MP,
- 1 x 100mm MLD18MPS,
- 2 x 150mm MLD18MP,
- 1 x 200mm MLD9MP and
- 1x 200mm MLD6MPS

## → Specifications ~

| CODE                  | HEIGHT  |     | WIDTI   | DEPTH  |  |     |     |     |
|-----------------------|---------|-----|---------|--------|--|-----|-----|-----|
| S1157                 | 1150 mm |     | 1023 mi | 572 mm |  |     |     |     |
| NO. DRAWERS           | 1       | 2   | 3       | 4      |  | 5   | 6   | 7   |
| DRAWER<br>HEIGHT (mm) | 100     | 100 | 100     | 150    |  | 150 | 200 | 200 |